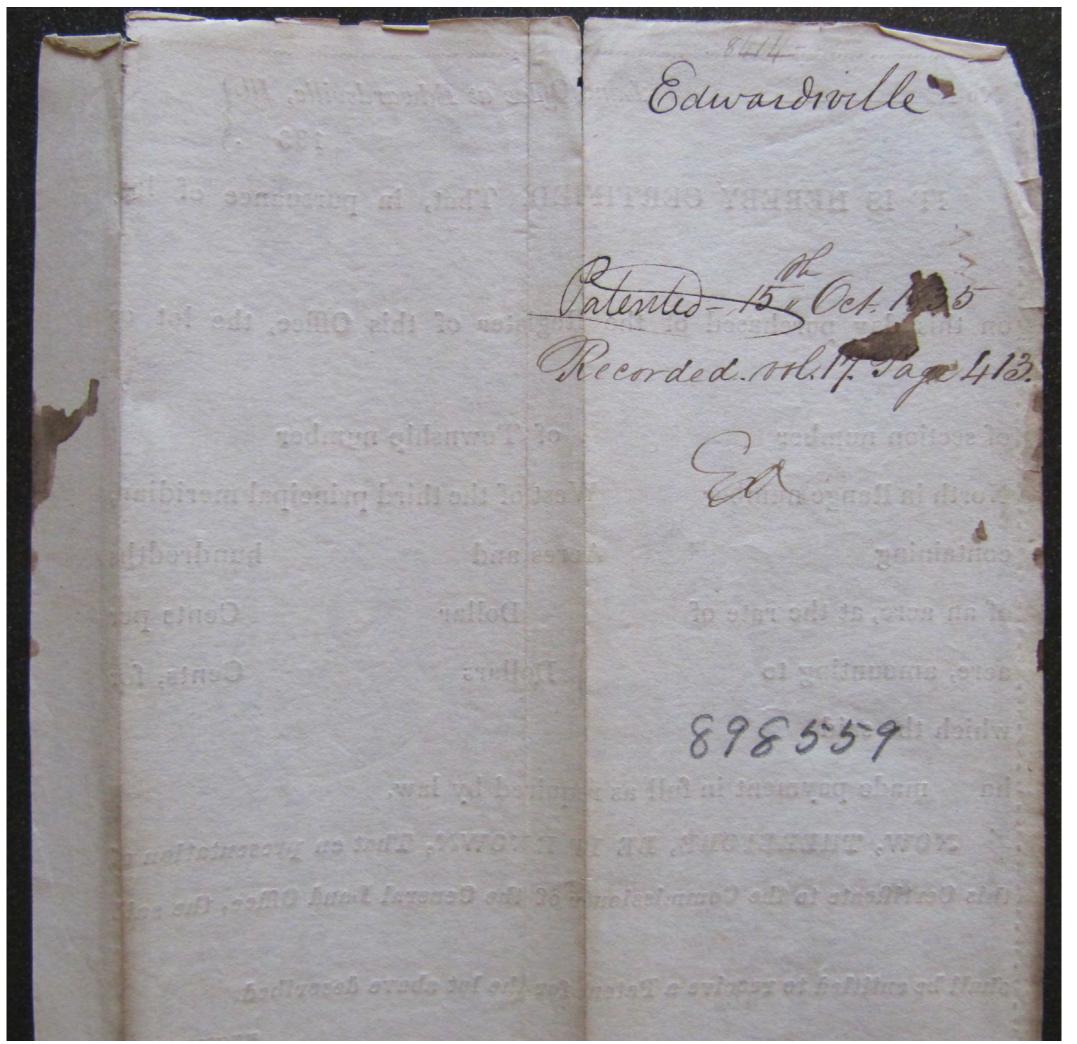

No. Land Office at Edwardsville, Ill. December 30th 1834.

IT IS HEREBY CERTIFIED, That, in pursuance of law

on this day purchased of the Register of this Office, the lot or

of section number hit here - of Township number The

West Half of the want Sint awarter

Brekeland Warter of Madron County Himms,

North in Range number ought - West of the third principal meridian,

containing bights - Acres and

hundredths

of an acre, at the rate of the Dollar that the Cents per

acre, amounting to the Aundred - Dollars

Cents, for

which the said dene to trather

made payment in full as required by law.

NOW, THEREFORE, BE IT KNOWN, That on presentation of this Certificate to the Commissioner of the General Land Office, the said Acheron Welker

shall be entitled to receive a Patent for the lot above described.

Archelaus Walker (Macoupin County) cash entry file, certificate no. 8414, Edwardsville, Illinois, land office, 80 acres, issued 15 October 1835; Land Entry Papers 1800-1908; Records of the Bureau of Land Management, Record Group, 49; National Archives, Washington, D.C.