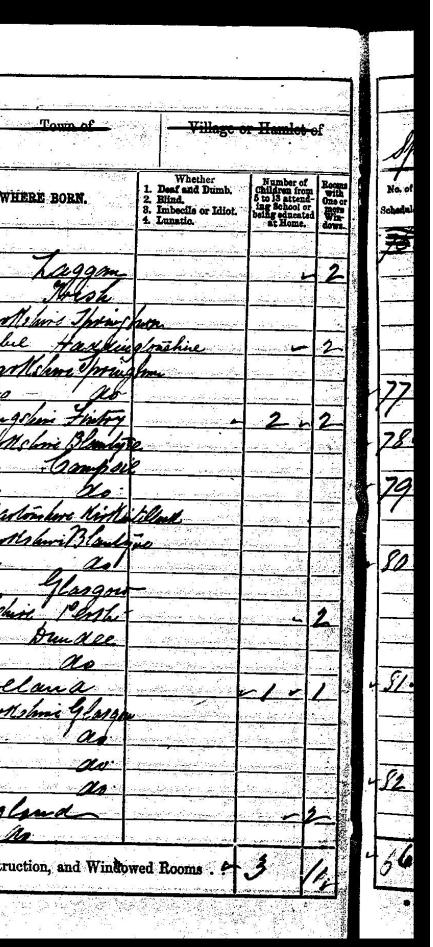

## 02/04/1871 MURIE, WILLIAM (Census 1871 622/02 007/00 016)

© Crown Copyright. Image was generated at 05 October 2014 16:26

| Sp                  | Civil Parish of                 | r - Qui  | Quoad sacra Parish of                                           |                    |                           | ay Burgh of                                                                                                                                                                                                                                                                                                                                                                                                                                                                                                                                                                                                                                                                                                                                                                                                                                                                                                                                                                                                                                                                                                                                                                                                                                                                                                                                                                                                                                                                                                                                                                                                                                                                                                                                                                                                                                                                                                                                                                                                                                                                                                                    | blass                  | Houses are situate within the<br>Royal Burgh of<br>las gover beyond<br>impentary Boundary |             |              | Police Burgh of        |  |
|---------------------|---------------------------------|----------|-----------------------------------------------------------------|--------------------|---------------------------|--------------------------------------------------------------------------------------------------------------------------------------------------------------------------------------------------------------------------------------------------------------------------------------------------------------------------------------------------------------------------------------------------------------------------------------------------------------------------------------------------------------------------------------------------------------------------------------------------------------------------------------------------------------------------------------------------------------------------------------------------------------------------------------------------------------------------------------------------------------------------------------------------------------------------------------------------------------------------------------------------------------------------------------------------------------------------------------------------------------------------------------------------------------------------------------------------------------------------------------------------------------------------------------------------------------------------------------------------------------------------------------------------------------------------------------------------------------------------------------------------------------------------------------------------------------------------------------------------------------------------------------------------------------------------------------------------------------------------------------------------------------------------------------------------------------------------------------------------------------------------------------------------------------------------------------------------------------------------------------------------------------------------------------------------------------------------------------------------------------------------------|------------------------|-------------------------------------------------------------------------------------------|-------------|--------------|------------------------|--|
| No. of<br>Schedule. | ROAD, STREET,<br>No. or NAME of | &c., and | nd HOUSES.<br>In- habited I<br>habited (B,) or<br>Building (B,) |                    | Surname of each<br>erson. | RELATION<br>to Head of<br>Family.                                                                                                                                                                                                                                                                                                                                                                                                                                                                                                                                                                                                                                                                                                                                                                                                                                                                                                                                                                                                                                                                                                                                                                                                                                                                                                                                                                                                                                                                                                                                                                                                                                                                                                                                                                                                                                                                                                                                                                                                                                                                                              | CON-<br>DITION         | AG                                                                                        | E /<br>Ra   | 1            | fession, or OCCUPATION |  |
| ~ 77.               | 242                             | X        |                                                                 | Allerant           | urh hloa                  | Hlad                                                                                                                                                                                                                                                                                                                                                                                                                                                                                                                                                                                                                                                                                                                                                                                                                                                                                                                                                                                                                                                                                                                                                                                                                                                                                                                                                                                                                                                                                                                                                                                                                                                                                                                                                                                                                                                                                                                                                                                                                                                                                                                           | mar                    | 32                                                                                        | g           | a ka         | her                    |  |
| · 72                | 242 110                         | In X     |                                                                 | Janel<br>Statistin | a. Fyle                   | And A                                                                                                                                                                                                                                                                                                                                                                                                                                                                                                                                                                                                                                                                                                                                                                                                                                                                                                                                                                                                                                                                                                                                                                                                                                                                                                                                                                                                                                                                                                                                                                                                                                                                                                                                                                                                                                                                                                                                                                                                                                                                                                                          | Max Moon               |                                                                                           | 32.1<br>1/2 |              | <u></u>                |  |
| ~ 7.3.              | 242 av                          |          | e                                                               | miliam             | n II an                   | Im.                                                                                                                                                                                                                                                                                                                                                                                                                                                                                                                                                                                                                                                                                                                                                                                                                                                                                                                                                                                                                                                                                                                                                                                                                                                                                                                                                                                                                                                                                                                                                                                                                                                                                                                                                                                                                                                                                                                                                                                                                                                                                                                            | Hum                    | 22                                                                                        | -72         | nop m        | mide<br>Fitte          |  |
| ///                 |                                 | X        |                                                                 | anet               | Ogilvil<br>ao             | Maa<br>Mife                                                                                                                                                                                                                                                                                                                                                                                                                                                                                                                                                                                                                                                                                                                                                                                                                                                                                                                                                                                                                                                                                                                                                                                                                                                                                                                                                                                                                                                                                                                                                                                                                                                                                                                                                                                                                                                                                                                                                                                                                                                                                                                    | man                    | 147                                                                                       | 18          | man          | in                     |  |
|                     |                                 |          |                                                                 | anet<br>Inni       | an<br>Un                  | Dan-                                                                                                                                                                                                                                                                                                                                                                                                                                                                                                                                                                                                                                                                                                                                                                                                                                                                                                                                                                                                                                                                                                                                                                                                                                                                                                                                                                                                                                                                                                                                                                                                                                                                                                                                                                                                                                                                                                                                                                                                                                                                                                                           | mm                     | 19                                                                                        | 7-7         | ngue .       | Filter                 |  |
|                     |                                 |          |                                                                 | ames               | an<br>an                  | Im.                                                                                                                                                                                                                                                                                                                                                                                                                                                                                                                                                                                                                                                                                                                                                                                                                                                                                                                                                                                                                                                                                                                                                                                                                                                                                                                                                                                                                                                                                                                                                                                                                                                                                                                                                                                                                                                                                                                                                                                                                                                                                                                            |                        | .8                                                                                        | 2           | Jeho<br>Jeho | Land-                  |  |
| - 74-               | 246 010                         | Hurl     |                                                                 | Tilliam<br>Helen   | An Murie                  | Sector and the sector of the s | Mar .                  | 5<br>58                                                                                   |             | hatm         | m in Mint              |  |
| - 75-               | 246 Ma                          | In X     |                                                                 | rentae -           | Prate                     | Alm .<br>Head                                                                                                                                                                                                                                                                                                                                                                                                                                                                                                                                                                                                                                                                                                                                                                                                                                                                                                                                                                                                                                                                                                                                                                                                                                                                                                                                                                                                                                                                                                                                                                                                                                                                                                                                                                                                                                                                                                                                                                                                                                                                                                                  | Harri<br>Ummi<br>Buson | 33                                                                                        | 9-70        | An.          | <u>do</u>              |  |
|                     |                                 |          |                                                                 | time               | do<br>an                  | Me Dun.                                                                                                                                                                                                                                                                                                                                                                                                                                                                                                                                                                                                                                                                                                                                                                                                                                                                                                                                                                                                                                                                                                                                                                                                                                                                                                                                                                                                                                                                                                                                                                                                                                                                                                                                                                                                                                                                                                                                                                                                                                                                                                                        |                        | 72                                                                                        | 5           | chola        | 'ee <i>I'mall</i><br>5 |  |
| - 761               | 246 Ma.                         | de X     |                                                                 | makan              | . dr                      | Im                                                                                                                                                                                                                                                                                                                                                                                                                                                                                                                                                                                                                                                                                                                                                                                                                                                                                                                                                                                                                                                                                                                                                                                                                                                                                                                                                                                                                                                                                                                                                                                                                                                                                                                                                                                                                                                                                                                                                                                                                                                                                                                             |                        | 2                                                                                         |             | A            | <u> </u>               |  |
| -64                 | Total of Hous                   |          |                                                                 | lingar X3          | Taul (m<br>No             | Alma<br>Males and Fema                                                                                                                                                                                                                                                                                                                                                                                                                                                                                                                                                                                                                                                                                                                                                                                                                                                                                                                                                                                                                                                                                                                                                                                                                                                                                                                                                                                                                                                                                                                                                                                                                                                                                                                                                                                                                                                                                                                                                                                                                                                                                                         | an .                   | -4                                                                                        | 100         | ent n        | B.R.ant                |  |

1871 census of Scotland, Lanarkshire, Glasgow, Springburn district (246 Mather Building), p. 16, no. 74, William Murie household; digital image, \_ScotlandsPeople\_ (http://www.scotlandspeople.gov.uk/: downloaded 3 October 2014; General Register Office for Scotland, Edinburgh; citing GROS data 622/02 007/00 016.