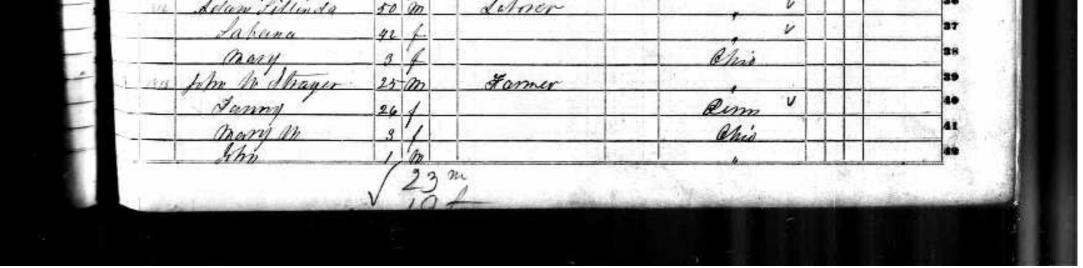

| 15              | -                                                  |                       |         | Descript | 51.1/G                 | Fronth day of fe                                                                                               | §                          | 1                                                              | 1 144                                                              | Ass't Marshal. |
|-----------------|----------------------------------------------------|-----------------------|---------|----------|------------------------|----------------------------------------------------------------------------------------------------------------|----------------------------|----------------------------------------------------------------|--------------------------------------------------------------------|----------------|
| numbered in the | Paulties numbers<br>in the order of<br>sistention. |                       | 64.<br> |          | Color. When the second | Profession, Occupation, or Trade<br>of each Male Person over 15<br>years of age.                               | Value of Real Ka<br>award. | Place or Bisrn.<br>Naming the State, Territory,<br>or Country. | Married within the<br>year.<br>Attended School<br>within the year. |                |
|                 | 2                                                  |                       | 4       | -        |                        | 7                                                                                                              | 8                          | Contraction of the                                             | 10 11 15                                                           | *<br>• 13      |
| 10              |                                                    | John & Bratters       | 1.2     |          | - Contraction          | de constituente a ser a se | 10000                      | 11.                                                            |                                                                    |                |
| 12              | 1.02                                               | 1                     | 24      | 1 m      |                        | damer                                                                                                          |                            | Chis                                                           | ++                                                                 |                |
|                 |                                                    | 1 des Coma            | -14     | +        |                        |                                                                                                                |                            | //                                                             | ++                                                                 |                |
|                 |                                                    | Samit<br>Sacel Martin | - 2     | the      |                        | #                                                                                                              |                            | Dime V                                                         |                                                                    |                |
| - 20            |                                                    |                       | - 34    | 1 27     | 1                      | Threet                                                                                                         |                            | - recition - M                                                 |                                                                    |                |
|                 |                                                    | Kiheen                | 47      | 17       | -                      | Sulper                                                                                                         |                            | (marylund                                                      |                                                                    |                |
|                 |                                                    | Kenny                 | 12      | -        | 1                      |                                                                                                                |                            | Denn 6                                                         | ++                                                                 |                |
| -               |                                                    | 1 41                  | 20      |          | -                      | 1 alorer                                                                                                       |                            | · · ·                                                          |                                                                    |                |
| -               |                                                    | tenthoring            | /£      | 1        | -                      | 1.                                                                                                             |                            | , r                                                            | +++                                                                |                |
| -               |                                                    | Lamul                 | - 16    | 1.00     | -                      | Latour                                                                                                         |                            | Chis                                                           |                                                                    |                |
| -               |                                                    | Refuera               | -14     | 17       |                        |                                                                                                                |                            | Chu                                                            | -iti-                                                              |                |
| -               | _                                                  | 26100                 | - 11    | - 40     | -                      |                                                                                                                |                            |                                                                |                                                                    |                |
| -               |                                                    | bligalith b           | - \$    | 17       | 1000                   |                                                                                                                |                            |                                                                | 4                                                                  | (              |
| -               |                                                    | Lesi Mr. Multen       | 19      |          | -                      | Farmer                                                                                                         |                            |                                                                |                                                                    |                |
|                 |                                                    | leatharine            | 2.1     | 1        | 100                    | []                                                                                                             |                            | 1                                                              | 44                                                                 |                |
|                 |                                                    | Josich Bonner         | -1      |          |                        |                                                                                                                |                            |                                                                |                                                                    |                |
| 10.5            |                                                    | Piter Strager         | - 31    |          | -                      | Harner                                                                                                         | 1000                       | form t                                                         | 4++                                                                |                |
|                 |                                                    | Bligalett -           | - 54    | 11       |                        |                                                                                                                |                            | , V                                                            |                                                                    |                |
|                 |                                                    | Joseph                | 21      |          |                        | Farmer                                                                                                         |                            | 6/10                                                           |                                                                    | !              |
|                 |                                                    | Martin                | - 19    | an       |                        | Aurfuntin                                                                                                      |                            |                                                                | 4                                                                  | l              |
| -               |                                                    | mary Ann              | _11     | p        |                        |                                                                                                                | 1000                       |                                                                | 1                                                                  |                |
|                 | 28 de.                                             | King Stiphas          | 26      | m        |                        | Harrier                                                                                                        |                            | Perm v                                                         | 1                                                                  | 2              |
| 7               |                                                    | Duggy                 | - 42    | f        |                        |                                                                                                                | à                          | Chio                                                           | 44                                                                 | P              |
|                 | Sec                                                | dinnes Lousch         | 110000  | in       | 1.00                   | Janny                                                                                                          |                            | gumany                                                         |                                                                    |                |
| _               |                                                    | leathanine            | 40      | f        |                        |                                                                                                                | 1000                       |                                                                |                                                                    | 2              |
| 그               |                                                    | Samuel                | 16      | m        |                        | Harmer                                                                                                         |                            | V                                                              |                                                                    | 2              |
|                 |                                                    | Johnana               | 12      | 4        |                        |                                                                                                                | A-Ske                      | Chio                                                           |                                                                    | • • • •        |
| -               |                                                    | Secon                 | _11     | m        |                        |                                                                                                                |                            |                                                                |                                                                    | 9              |
|                 |                                                    | Junge                 |         | m        |                        |                                                                                                                |                            |                                                                |                                                                    | 9              |
| 12              |                                                    | Jurge Mullecon        | 31      | m        |                        | Farmer                                                                                                         |                            | Jumany                                                         |                                                                    | 9              |
| 1               |                                                    | Jasanna .             | 28      | 1        |                        |                                                                                                                | 1                          | , "                                                            |                                                                    | 3              |
|                 |                                                    | _ grouge              | 3       | 1        |                        |                                                                                                                |                            | Chie                                                           |                                                                    | 3              |
|                 |                                                    | Emeline               | The     | 1 201    |                        | +1                                                                                                             |                            | 1.82.86                                                        |                                                                    | 3              |
|                 |                                                    | When mullicoop        | 1       | m        |                        | . Ame                                                                                                          |                            | Gimany "                                                       |                                                                    | 3              |
| 0               | 120                                                | Junge Millar          | 1 0     | m        | 1 1                    | Shomaker                                                                                                       |                            |                                                                |                                                                    | 3              |

1850 U.S. census, Lucas County, Ohio, population schedule, Springfield township, [no penned p. no.], p. 124 (stamped, recto), dwelling 1783, family 1809, Francis Rausch [Roush] household; digital images, \_Ancestry.com\_ (http://www.ancestry.com : accessed 2 February 2012); citing NARA microfilm publication M432, roll 706.