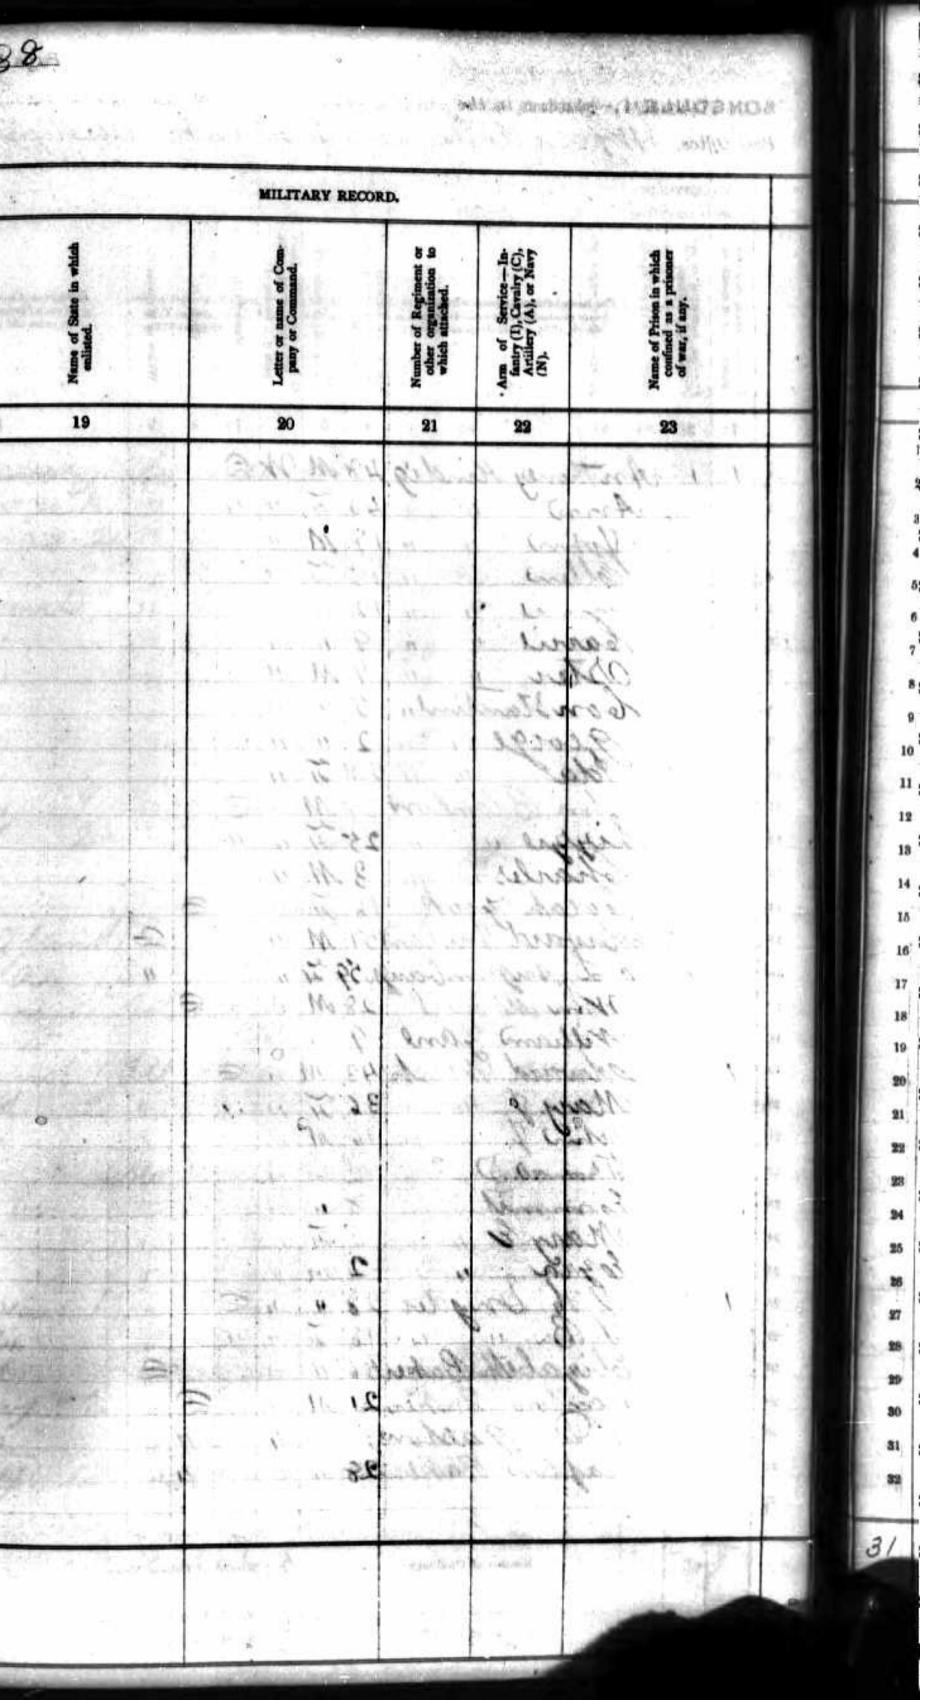

Page No 188 Page No. 1.37 in the County of Wayrandu the in the State of Kansas. on the first day of March, 188 A LEAR ENGLY ----- BW ILLITER ACY. 1. CANNOT READ OR BY ý the Place of Birth, naming State or Ter-ritory of U S., or the country, if of Foreign birth. Where from to Kansas, naming State or Territory of U. S., or country, if a Foreigner. Trade or Profession being learned by each Person, Male or Female, un-der 21 years of age. of yrs £ volunt rvice states. -4 de from 1 from 1 itary Unite e, a, ٩. . 2.8 15 16 2 Kins to no 11: Kans Ind d 10. this Kans bunida gu Kans Iway Gan Miss bar C. Mo. 5--11= Stabana / Same LA 11 12 N Baniller of Davillers's all the states of the same HERE'S CONTRACTOR NO. 1011 14 mi al 1 ha Tudhura 1 ha AND MARKED STREET, STR there is that for

1885 Kansas State Census, Wyandotte County, population schedule, Wyandotte township, p. 46 (penned), dwelling 1, family 1, Adolphus Farrar household; digital image, \_Ancestry.com\_ (http://www.ancestry.com : accessed 1 January 2012); citing 1885 Kansas State Census, reels K1-K14 Kansas State Historical Society, Topeka.